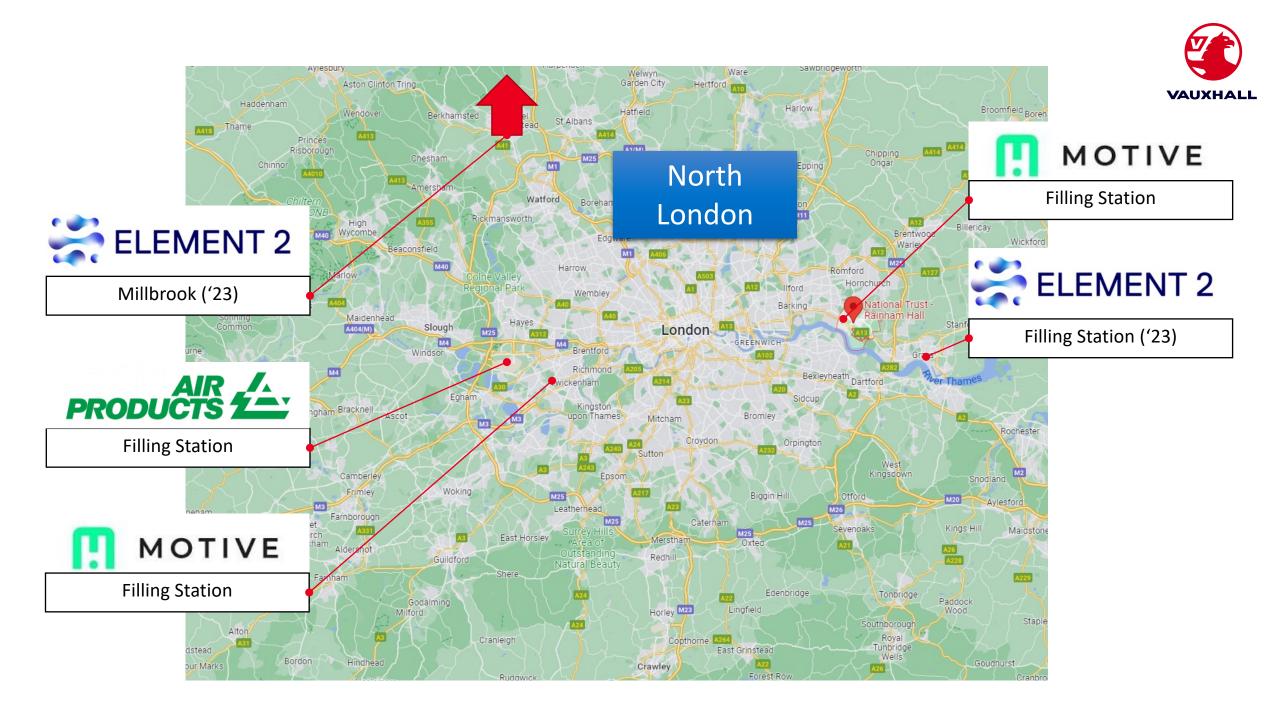

| 30mi            | 30mi      |
| H <sub>2</sub> Range | 220mi           | <b>↑</b>  |
| Combined Range       | 250mi           | <b>^</b>  |
| Payload              | 1000kg          | <b>↑</b>  |

#### **Benefits to EV**



- Greater zero emission range
- Less cold weather deterioration
- Better motorway mileage
- Infrastructure can be simpler for rural operations
- Common decarbonisation strategy to HGV/Buses
- Less difficulty for home-based charging\*







# **Medium**

Depot- or Home-based Needs forecourts

#### **Large**

Mainly Depot-based
Higher Mileage
Shape/GVW impact range

# **Total Cost of Ownership**





## **Timing**



2023 2024 2025+







Small Series Production HKO (LHD only) – 22

SOP HKO – Mid'24

SOP HX250 – Late'24

# **UK Activation**



### Fleet trials







Please contact your key account manager to be involved in the fleet trials