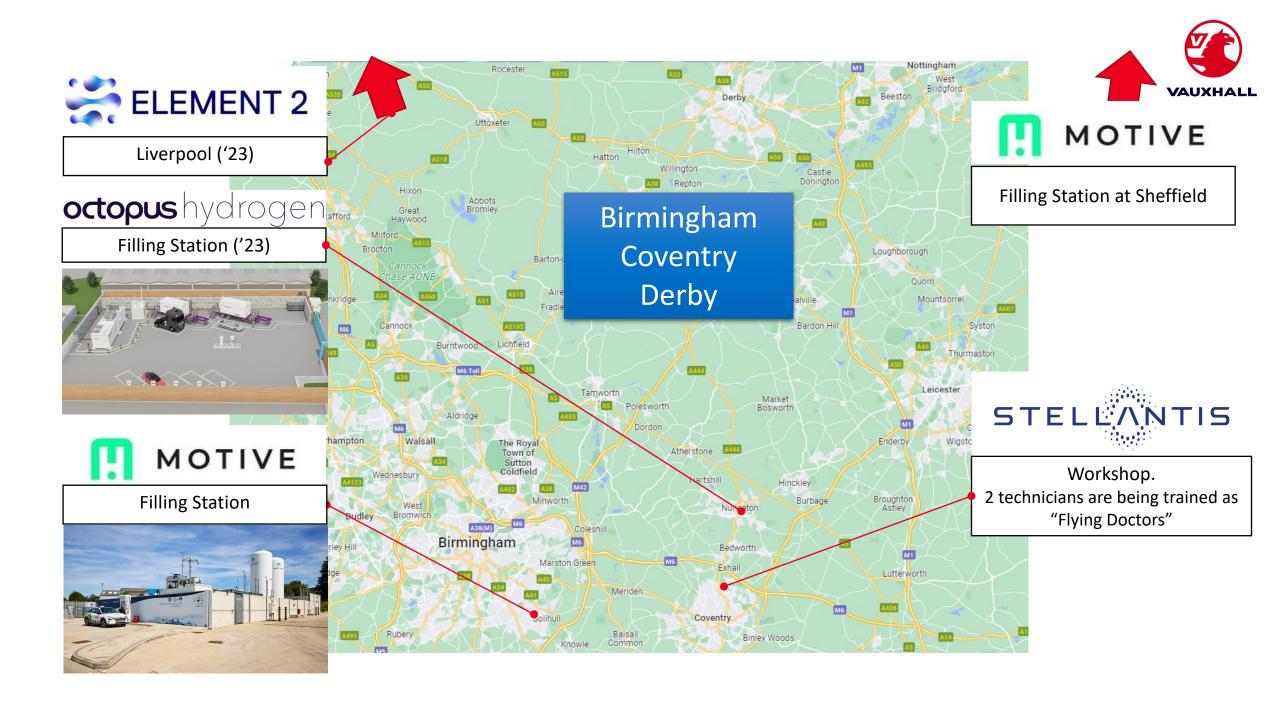

| 30mi            | 30mi      |
| H <sub>2</sub> Range | 220mi           | <b>↑</b>  |
| Combined Range       | 250mi           | <b>^</b>  |
| Payload              | 1000kg          | <b>↑</b>  |

#### **Benefits to EV**



- Greater zero emission range
- Less cold weather deterioration
- Better motorway mileage
- Infrastructure can be simpler for rural operations
- Common decarbonisation strategy to HGV/Buses
- Less difficulty for home-based charging\*







# **Medium**

Depot- or Home-based Needs forecourts

#### **Large**

Mainly Depot-based
Higher Mileage
Shape/GVW impact range

# **Total Cost of Ownership**





## **Timing**



2023 2024 2025+







Small Series Production HKO (LHD only) – 22

SOP HKO – Mid'24

SOP HX250 – Late'24

# **UK Activation**



### Fleet trials







Please contact your key account manager to be involved in the fleet trials