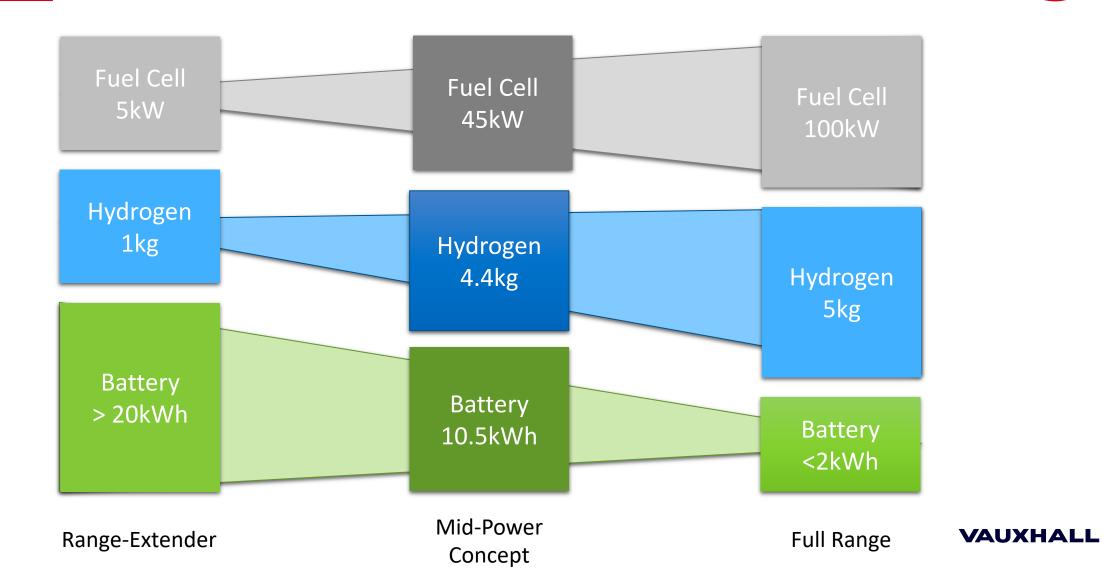

# **Technical Summary**

|                      | Medium LCV      | Large LCV |
|----------------------|-----------------|-----------|
| H <sub>2</sub>       | 3 Tanks – 4.4kg | <b>↑</b>  |
| EV Range             | 30mi            | 30mi      |
| H <sub>2</sub> Range | 220mi           | <b>↑</b>  |
| Combined Range       | 250mi           | <b>^</b>  |
| Payload              | 1000kg          | <b>↑</b>  |