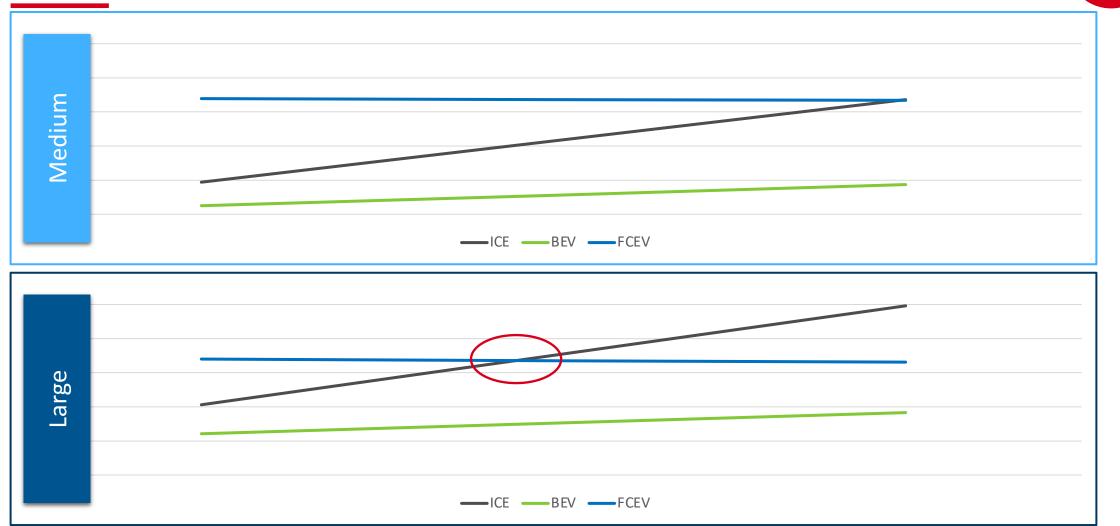

| Medium LCV      | Large LCV |
|----------------------|-----------------|-----------|
| H <sub>2</sub>       | 3 Tanks – 4.4kg | <b>↑</b>  |
| EV Range             | 30mi            | 30mi      |
| H <sub>2</sub> Range | 220mi           | <b>↑</b>  |
| Combined Range       | 250mi           | <b>^</b>  |
| Payload              | 1000kg          | <b>↑</b>  |

#### **Benefits to EV**



- Greater zero emission range
- Less cold weather deterioration
- Better motorway mileage
- Infrastructure can be simpler for rural operations
- Common decarbonisation strategy to HGV/Buses
- Less difficulty for home-based charging\*







# **Medium**

Depot- or Home-based Needs forecourts

#### **Large**

Mainly Depot-based
Higher Mileage
Shape/GVW impact range

# **Total Cost of Ownership**





## **Timing**



2023 2024 2025+







Small Series Production HKO (LHD only) – 22

SOP HKO – Mid'24

SOP HX250 – Late'24

# **UK Activation**



### Fleet trials







Please contact your key account manager to be involved in the fleet trials