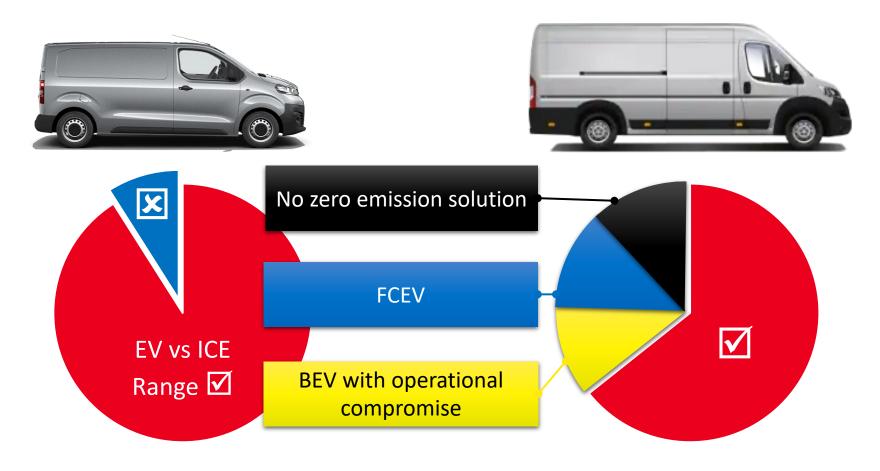

#### **Benefits to EV**

- Greater zero emission range
- Less cold weather deterioration
- Better motorway mileage
- Infrastructure can be simpler for rural operations
- Common decarbonisation strategy to HGV/Buses
- Less difficulty for home-based charging\*